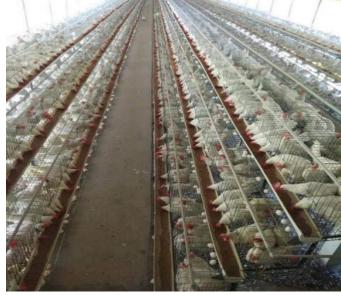

## **5.SILVER REVOLUTION.**

\*INITIATED BY OUR THEN PM MRS INDIRA GANDHI

\*IT LED TO THE ENORMOUS INCREASE IN THE PRODUCTION OF EGGS AND POULTRY WITH THE HELP OF MODERN SCIENCES.

\*IT WAS ALSO DONE TO INCREASE JOB OPPORTUNITIES IN RURAL AREAS.

HYBRID COCKS AND HENS WERE USED IN THE PROCESS.