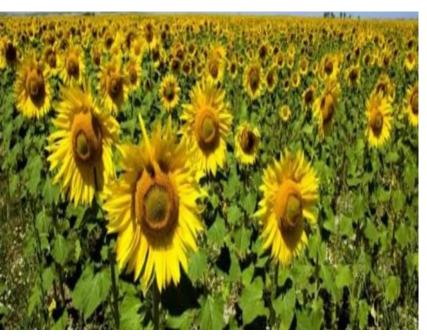

## **4.YELLOW REVOLUTION**

\*IT AIMS TO INCREASE THE PRODUCTION OF EDIBLE OILSEEDS LIKE MUSTARD, SUNFLOWER, SOYABEANS AND PULSES. \*FARMERS WERE GIVEN MAJOR INCENTIVES ALONG WITH FACILITIES OF IRRIGATION TRANSPORTATION FERTILIZERS AND PESTICIDES.

\*SOONER A NEW ERA OF SUNFLOWERS WERE SEEN FLOATING IN THE FIELDS OF PUNJAB.