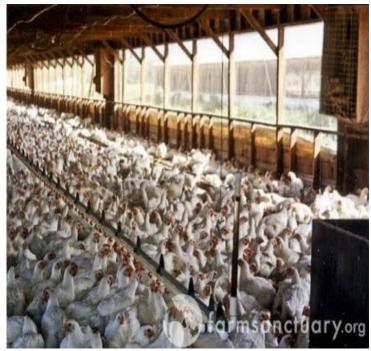

## **5.SILVER REVOLUTION.**

\*INITIATED BY OUR THEN PM MRS INDIRA GANDHI

\*IT LED TO THE ENORMOUS INCREASE IN THE PRODUCTION OF EGGS AND POULTRY WITH THE HELP OF MODERN SCIENCES.

\*IT WAS ALSO DONE TO INCREASE JOB OPPORTUNITIES IN RURAL AREAS.

HYBRID COCKS AND HENS WERE USED IN THE PROCESS.