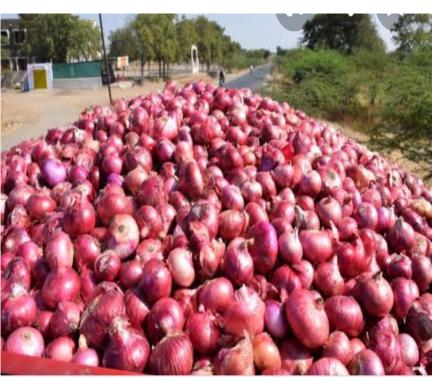

### **3.PINK REVOLUTION**

\*IT REFERS TO MODERNISATION OF THE RED MEAT AND POULTRY PROCESSING SECTOR, AND

ALSO FOR THE INCREASED PRODUCTION OF ONION.

\*INDIA HAS HUGE LIVESTOCK SO IT HAD GREAT POTENTIAL TO IMPROVE UPON THIS SECTOR BY USING MODERN METHODS AND TECHNOLOGY.